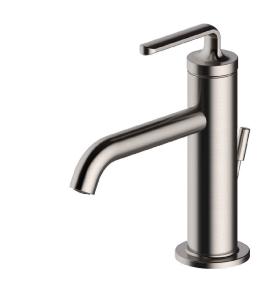

# **KBF-1221**

# Single Lever Basin Bathroom Faucet

## **Features**

- Basin Faucet
- Brass Body
- Lead Free Brass Waterway
- Flow Rate 1.2gpm (4.5L/min) @ 60 psi
- 25mm Ceramic Cartridge
- 30" Integrated Nylon Waterlines
- Dome Shaped Screen Washer
- Slot Type Aerator
- Connections 3/8"
- Max Deck Thickness: 2 1/2"
- TPI of Aerator M16.5\*1

### **Available Finishes**

- · Brushed Gold
- Gunmetal
- Matte Black
- · Spot Free Stainless Steel