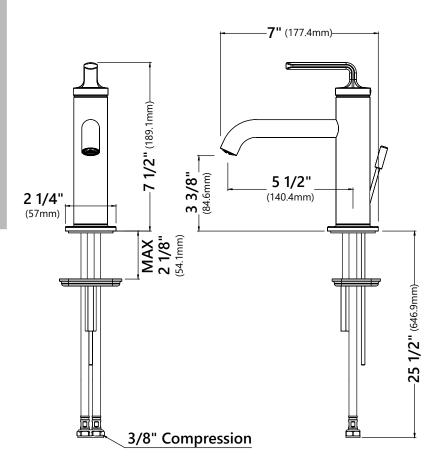

## **Faucet Dimensions**

Overall Height: 7 1/2" Overall Width: 2 1/4" Spout Height: 3 3/8" Spout Reach: 5 1/2"

## **Features**

- Basin Faucet
- Brass Body
- Lead Free Brass Waterway
- Flow Rate 1.2gpm (4.5L/min) @ 60 psi
- 25mm Ceramic Cartridge
- 30" Integrated Nylon Waterlines
- Dome Shaped Screen Washer
- Slot Type Aerator
- Connections 3/8"
- Max Deck Thickness: 2 1/2"
- TPI of Aerator M16.5\*1